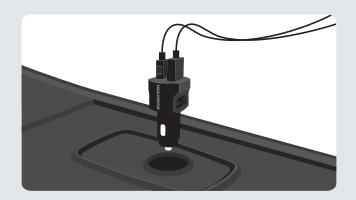

## **HOW TO USE**

1. Plug the car charger into a power outlet socket.

2. Charge your devices with a USB-A/ USB-C cable.