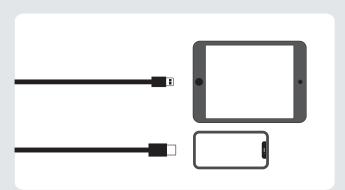

## **HOW TO USE**

1. Plug the car charger into a power outlet socket.

2. Charge your devices with a USB-A/ USB-C cable.