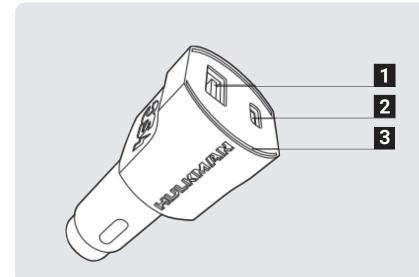

## **PRODUCT OVERVIEW**

- 1. USB-A Output Port (QC3.0 18W)
- 2. USB-C Output Port (PD 65W)
- 3. LED Indicator Light